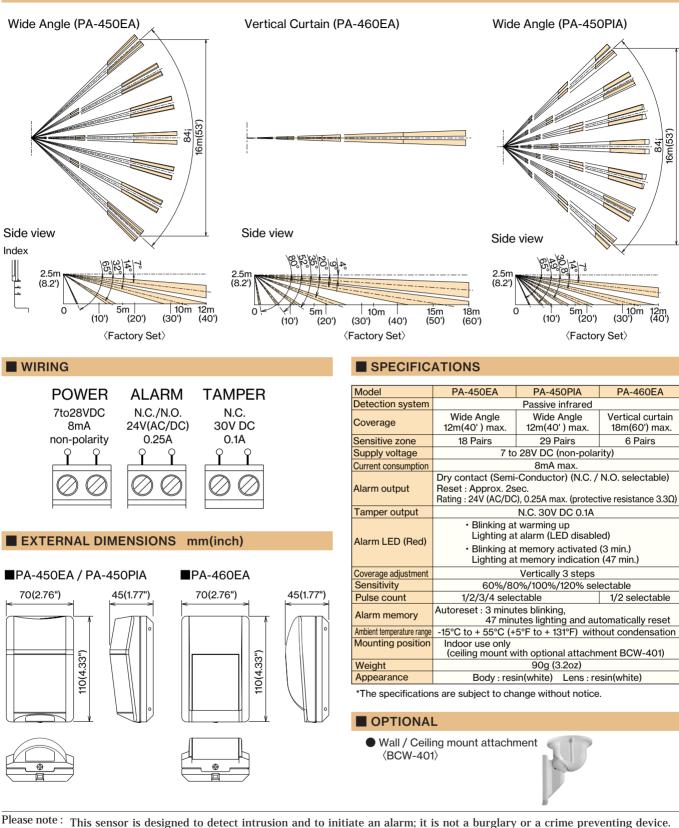

#### AREA ADJUSTMENT

The coverage pattern can be adjusted by moving the inner PCB (PA-450EA, PA-460EA) to allow different mounting heights.

#### **CREEP ZONE**

Zone focused directly below sensor eliminates typical "dead" area just under the unit.

#### SENSITIVITY SELECTABLE

According to the environment at the site, sensitivity can be adjusted by 4 steps : 60%, 80%, 100% or 120%.

#### PULSE COUNT SELECTABLE

Pulse count can be adjusted to 1, 2, 3, or 4 times. %Do not use count 3,4 for PA-460EA

#### AUTO ALARM MEMORY

The alarm LED blinks for 3 min and remains lit for 47min, and then resets automatically.

#### WALK TEST MODE

The alarm LED lights when the sensor detects for 5 min after warming up.

#### COVERAGE AND RANGE

TAKEX is not responsible for damage, injury or losses caused by accident, theft, Acts of God (including inductive surge by lightning), abuse, misuse, abnormal usage, faulty installation or improper maintenance.